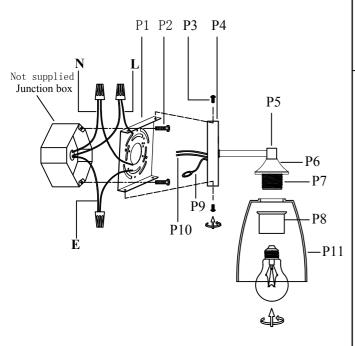

## Installation instructions:

- 1. Black wire from ceiling(junction box) attaches to "L"wire from the fixture.
- 2. White wire from ceiling(junction box) attaches to "N"wire from the fixture.
- 3. "E" wire from the fixture is attaced to the mounting bracket and an additional "E" wire from the mounting bracket must be secured to the junction box.
- 4. Secure mounting bracket to the junction box.
- 5.Install the lamp body to the mounting bracket by screws(P3).
- 6.Locking the glass shade(P11) on the lamp body by socket rings(P8).
- 7.Install E26 light source.(Bulbs not supplied).

The end!

|                |      |         |                              | 1   |
|----------------|------|---------|------------------------------|-----|
| Part Number    | Part | Picture | Description                  | Qty |
| MB7S05         | P1   |         | Mounting bracket L4.5"*W4.5" | 1   |
|                | P2   |         | Mounting bracket screw       | 2   |
| P-LD7307W5CH-1 | Р3   |         | Screw                        | 4   |
|                | P4   |         | Backplate (L4.7"*W4.7")      | 1   |
|                | P5   |         | Lamp arm(W4.6"*H0.8")        | 1   |
|                | P6   |         | Socket Cup (Φ2.4"*H1.1")     | 1   |
|                | P7   |         | E26 holder                   | 1   |
|                | P8   |         | Socket rings                 | 1   |
|                | P9   |         | UL18#Ground wire,L9.8"       | 1   |
|                | P10  | $\ll$   | UL18#,L8"                    | 1   |
| GS7R06         | P11  |         | Glass shade<br>(Φ5.1"*H5.9") | 1   |

"L" = Hot wire
"N" = Neutral wire
"E" = County desire

"E" = Ground wire